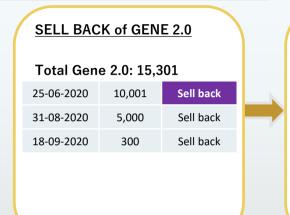

#### Example of scenario:

| Date      | Transaction                                      | Amount of<br>Gene 2.0 | Remarks                                                        |
|-----------|--------------------------------------------------|-----------------------|----------------------------------------------------------------|
| 25/6/2020 | New purchase of Gene 2.0                         | +10,001               | Total 10,001 Gene 2.0 is qualified for sell back               |
| 31/8/2020 | Transfer Gene 2.0 to other account +6012-3456789 | -2,000                | Balance of 8,001 Gene 2.0 is no longer qualified for sell back |
| 1/10/2020 | New purchase of Gene 2.0                         | +5,000                | Total of 5,000 Gene 2.0 is qualified for sell back             |