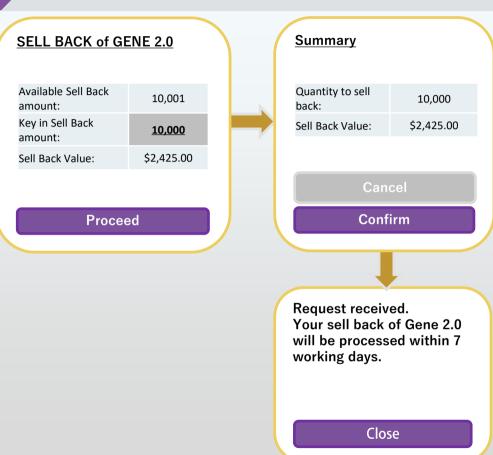

### Sell Back of Gene 2.0

(The process in the system)

\*\*Minimum balance of Gene 2.0 in wallet must be 10.

<sup>\*\*</sup>All terms are subject to change.

<sup>\*\*</sup>Please be aware that this is an investment that might carry risk.